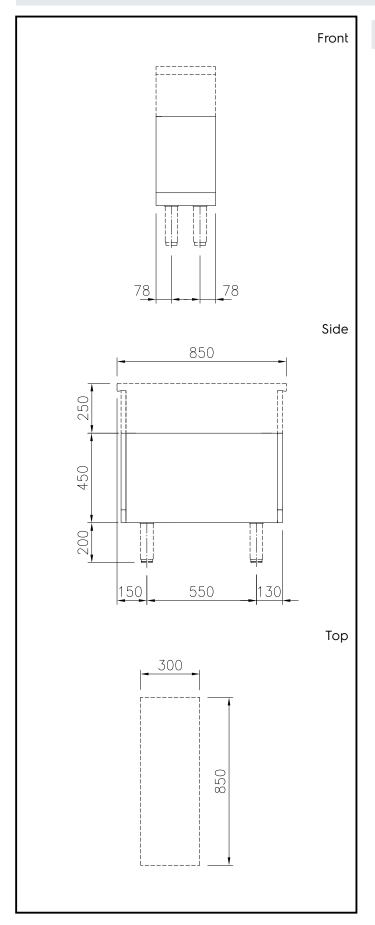

# **Key Information:**

External dimensions, Width:

588693 (MB3ACOCOO)300 mmExternal dimensions, Depth:850 mmExternal dimensions, Height:450 mmNet weight:9.5 kg

Modular Cooking Range Line thermaline 85 - 300 mm Closed base, 1 Side